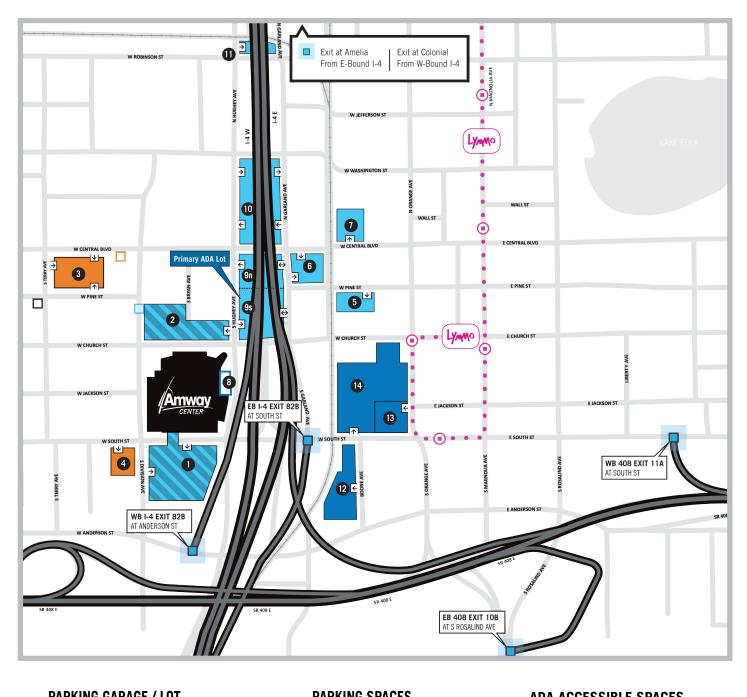

| PARKING GARAGE / LOT |                         | PARKING SPACES |
|----------------------|-------------------------|----------------|
| 0                    | GEICO Garage            | 1876           |
| 2                    | Church Street Garage    | 423            |
| 3                    | Orange Lot              | 266            |
| 4                    | Gold Lot                | 47             |
| 6                    | 55 West Garage          | 300            |
| 6                    | Garland Ave Lot         | 75             |
| 0                    | Central Blvd Garage     | 300            |
| 8                    | Blue Lot                | 23             |
| <b>9</b> n           | North Lot 9 (under I-4) | 50             |
| 95                   | South Lot 9 (under I-4) | 50             |
| 0                    | Lot 10 (under I-4)      | 200            |
| 0                    | Robinson Lot            | 22             |
| ً₽                   | City Commons Garage*    | 1657           |
| ₿                    | Lincoln Plaza Garage*   | 387            |
| 4                    | SunTrust Center Garage* | 1041           |

\$20 Parking – Magic season ticket

**\$10 Parking** – Magic season ticket

**\$10** – General public paid parking\*

holder prepaid, reserved parking available for purchase. Purchase at

cityoforlando.net/parking

holder prepaid, reserved parking available for purchase. Purchase at

ticketmaster.com

## ADA ACCESSIBLE SPACES

30 13 10

1

9 6 9

2 0

50 10 2

36

9 25

\*These are private parking garages that are not part of the prepaid, reserved parking purchase opportunity; prices subject to change. Parking spaces available and rates are subject to change.